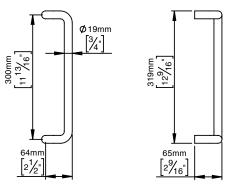

## **Knud Holscher** collection

Product

19 cranked, 300mm, thread M8.

Tender text

Knud Holscher collection, pull handle 19, cranked, 300mm, thread M8. Manufactured in the highest quality marine grade, AISI 316 stainless steel, protecting against high levels of corrosion. Certified in accordance with EN 1906 to ---A----

Product specification Dimensions: 319x73x65mm Diameter: Ø19mm Material: stainless steel AISI 316

Surface finish: satin grain 320, crafted by hand 20-year warranty (5 years for coated items)

Spare parts/ accessories