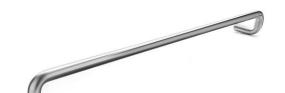

## Pull handle cranked

## **Knud Holscher** collection

Product

19 cranked, 300mm, thread M8.

Tender text

Knud Holscher collection, pull handle 19, cranked, 300mm, thread M8. Manufactured in the highest quality marine grade, AISI 316 stainless steel, protecting against high levels of corrosion. Certified in accordance with EN 1906 to ---A----

Product specification Dimensions: 319x73x65mm Diameter: Ø19mm Material: stainless steel AISI 316

Surface finish: satin grain 320, crafted by hand 20-year warranty (5 years for coated items)

Spare parts/ accessories