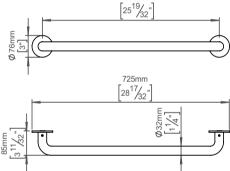

## **Knud Holscher** collection

Ø32mm, 650mm, w/75mm snap-on cover rose.

Knud Holscher collection, grab rail 32 straight, 650mm,w/Ø75mm snap-on cover rose. Manufactured in the highest quality marine grade, AISI 316 stainless steel, protecting against high levels of corrosion. 20-year warranty.

Product specification Dimensions: 726x76x85mm

Diameter: Ø32mm

Material: stainless steel AISI 316

Surface finish: satin grain 320, crafted by hand 20-year warranty (5 years for coated items)

Black

Spare parts/ accessories