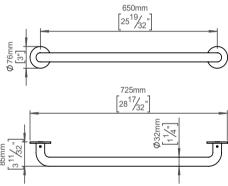

## **Knud Holscher** collection

Ø32mm, 650mm, w/75mm snap-on cover rose.

Knud Holscher collection, grab rail 32 straight, 650mm,w/Ø75mm snap-on cover rose. Manufactured in the highest quality marine grade, AISI 316 stainless steel, protecting against high levels of corrosion. 20-year warranty.

Product specification Dimensions: 726x76x85mm

Diameter: Ø32mm

Material: stainless steel AISI 316

Surface finish: satin grain 320, crafted by hand 20-year warranty (5 years for coated items)

Black

Spare parts/ accessories