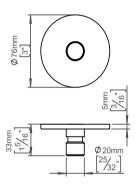

## **Knud Holscher** collection

Product

F/Ø32mm grab rail.

Knud Holscher collection, thrust rose Ø76x5mm, Ø19,9x33mm, f/Ø32mm grab rail. Manufactured in the highest quality marine grade, AISI 316 stainless steel, protecting against high levels of corrosion. 20-year warranty.

Product specification Dimensions: 76x76x33mm

Material: stainless steel AISI 316 Surface finish: satin grain 320, crafted by hand 20-year warranty (5 years for coated items)

Black

Spare parts/ accessories