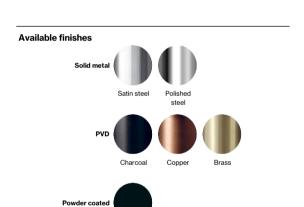

Product specification Dimensions: 76x76x33mm

Material: stainless steel AISI 316 Surface finish: satin grain 320, crafted by hand 20-year warranty (5 years for coated items)

Black

Spare parts/ accessories