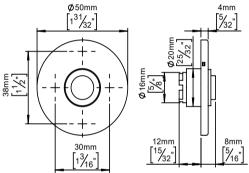

Product specification Dimension: 50x50x11mm Diameter: Ø50mm

Material: stainless steel AISI 316

Surface finish: satin grain 320, crafted by hand 20-year warranty (5 years for coated items)

Spare parts/ accessories