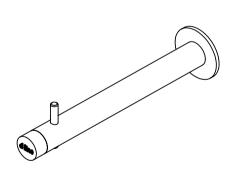

## Wall door stop w/ pin 14x125 mm

## **Knud Holscher** collection

Product

Ø14x125mm, satin finish.

Tender text

Knud Holscher collection, wall door stop, w/pin, Ø14x125mm, self-tapping screws included. Manufactured in the highest quality marine grade, AISI 316 stainless steel, protecting against high levels of corrosion. 20-year warranty.