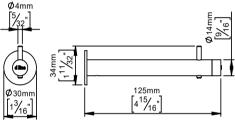

## Wall door stop w/ pin 14x125 mm

## **Knud Holscher** collection

Product

Ø14x125mm, satin finish.

Tender text

Knud Holscher collection, wall door stop, w/pin, Ø14x125mm, self-tapping screws included. Manufactured in the highest quality marine grade, AISI 316 stainless steel, protecting against high levels of corrosion. 20-year warranty.