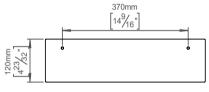

## **Knud Holscher** collection

Tempered glass, 470x120mm.

Tender text

Knud Holscher collection, mirror shelf, tempered glass, 470x120mm in tempered glass. 20-year

Product specification Dimension: 6x470x120mm Material: Tempered glass Surface finish: clear

20-year warranty (5 years for coated items)

18 1/2"