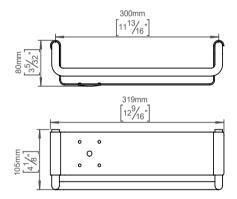

## **Knud Holscher** collection

Product

319x78x75mm, steel, theft proof.

Tender text

Knud Holscher collection, shampoo shelf, 319x78x75mm, theft proof, self-tapping screws included. Manufactured in the highest quality marine grade, AISI 316 stainless steel, protecting against high levels of corrosion. 20-year warranty.

Product specification Dimension: 319x78x105mm

Diameter: Ø14mm

Material: stainless steel AISI 316

Surface finish: satin grain 320, crafted by hand 20-year warranty (5 years for coated items)

Black

Spare parts/ accessories