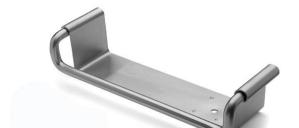

## Shampoo dish

## **Knud Holscher** collection

Product

319x78x75mm, steel, theft proof.

Tender text

Knud Holscher collection, shampoo shelf, 319x78x75mm, theft proof, self-tapping screws included. Manufactured in the highest quality marine grade, AISI 316 stainless steel, protecting against high levels of corrosion. 20-year warranty.

Product specification Dimension: 319x78x105mm

Diameter: Ø14mm

Material: stainless steel AISI 316

Surface finish: satin grain 320, crafted by hand 20-year warranty (5 years for coated items)

Black

Spare parts/ accessories