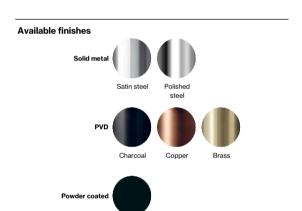

Product specification Dimension: 319x78x105mm

Diameter: Ø14mm

Material: stainless steel AISI 316

Surface finish: satin grain 320, crafted by hand 20-year warranty (5 years for coated items)

Black

Spare parts/ accessories