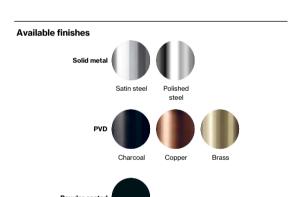

Material: stainless steel AISI 316 Surface finish: satin grain 320, crafted by hand 20-year warranty (5 years for coated items)

Black

Spare parts/ accessories

Mounting https://dline.com/mounting-instructions/