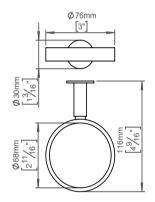

## **Knud Holscher** collection

Product

Ø76, 116x14mm, transparent glass.

Knud Holscher collection, glass holder, Ø76mm, 116x14mm, w/glass, transparent glass. Manufactured in the highest quality marine grade, AISI 316 stainless steel, protecting against high levels of corrosion. 20-year warranty.