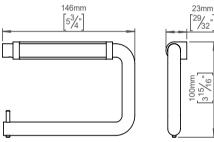

Product specification Dimensions: 145x99x23mm

Diameter: Ø14mm

Material: stainless steel AISI 316

Surface finish: satin grain 320, crafted by hand 20-year warranty (5 years for coated items)

Spare parts/ accessories