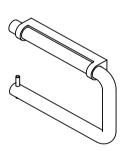

## **Knud Holscher** collection

Product

145mm, stainless steel satin bracket.

Knud Holscher collection, toilet roll holder 145 mm, SS satin bracket, self-tapping screws included. Manufactured in the highest quality marine grade, AISI 316 stainless steel, protecting against high levels of corrosion. 20-year warranty.