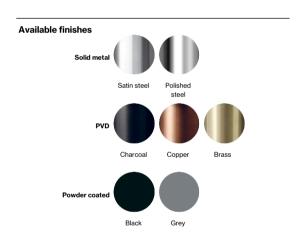

## **Toilet roll holder**

## **Knud Holscher** collection

Product

145mm, stainless steel satin bracket.



Knud Holscher collection, toilet roll holder 145 mm, SS satin bracket, self-tapping screws included. Manufactured in the highest quality marine grade, AISI 316 stainless steel, protecting against high levels of corrosion. 20-year warranty.



Product specification Dimensions: 145x99x23mm

Diameter: Ø14mm

Material: stainless steel AISI 316

Surface finish: satin grain 320, crafted by hand 20-year warranty (5 years for coated items)









Spare parts/ accessories

14976002106 - Cover cap

D 5087 - Loose wall bracket brushed SS 14970100052 - Grubscrew M4x3mm

P 402 - Screws and plugs

Mounting

https://dline.com/mounting-instructions/

Product care
dine products are produced in the highest quality marine grade AISI 316 stainless steel. To sustain the unique of line finish please follow the below instructions:

• Wash down the surfaces using soapy water or mild detergent
• Always thoroughly rinse off with clean water
• To complete the cleaning procedure dry/polish the surface with a soft dry cloth
Please do not use scouring prowder, steel wool, chloride based detergents or other aggressive cleaning products as these may damage the surface.
If spots or corrosion appear on the surface it is not due to the stainless steel qual