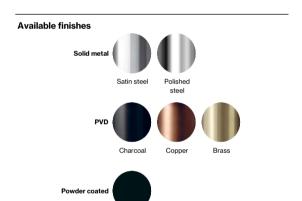

Product specification Dimensions:977x331x121mm

Material: stainless steel AISI 316

Surface finish: satin grain 320, crafted by hand 5-year warranty (5 years for coated items)

Towels: C, Z, Multi- and Interfold (minimum 230x80 is recommended)