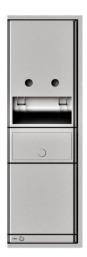

## **Knud Holscher** collection

Product

HU, module, size 6.

Tender text

Knud Holscher collection, sanitary panel, HU, module size 6, recessed. Manufactured in the highest quality marine grade, AISI 316 stainless steel, protecting against high levels of corrosion. 5-year warranty.

Product specification Dimensions:977x331x121mm

Material: stainless steel AISI 316

Surface finish: satin grain 320, crafted by hand 5-year warranty (5 years for coated items)

Towels: C, Z, Multi- and Interfold (minimum 230x80 is recommended)