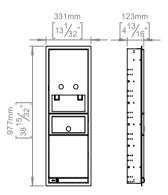

Product specification Dimensions:977x331x121mm

Material: stainless steel AISI 316

Surface finish: satin grain 320, crafted by hand 5-year warranty (5 years for coated items)

Towels: C, Z, Multi- and Interfold (minimum 230x80 is recommended)

Magazine: 260x350x105mm

Waste bin capacity: 8L

Capacity: approx. 350 pcs. 2 layer interfold

Black

Spare parts/ accessories

Mounting

https://dline.com/mounting-instructions/

Product care
dine products are produced in the highest quality marine grade AISI 316 stainless steel. To sustain the unique of line finish please follow the below instructions: