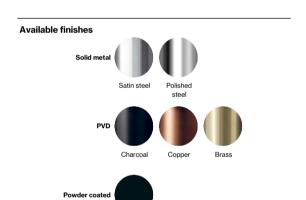

Product specification Dimensions: 40x40x22mm

Material: stainless steel AISI 316 Surface finish: satin grain 320, crafted by hand 20-year warranty (5 years for coated items)

Black

Spare parts/ accessories