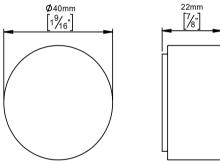

## **Knud Holscher** collection

Product

Ø40x22mm, satin finish.

Tender text

Knud Holscher collection, floor door stop, Ø40mm, Ø40x22mm, self-tapping screws included. Manufactured in the highest quality marine grade, AISI 316 stainless steel, protecting against high levels of corrosion. 20-year warranty.

Product specification Dimensions: 40x40x22mm

Material: stainless steel AISI 316 Surface finish: satin grain 320, crafted by hand 20-year warranty (5 years for coated items)

Black

Spare parts/ accessories