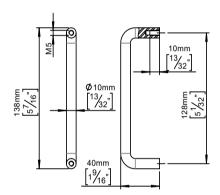

## **Knud Holscher** collection

Product

10 straight, 40x128mm, thread M5.

Tender text

Knud Holscher collection, pull handle 10, straight 128mm, thread M5 in polished brass. Certified in accordance with EN 1906 to --- A----. 20-year

Product specification Dimensions: 10x138x40mm

Diameter: Ø10mm Material: brass

Surface finish: satin grain 320, crafted by hand 20-year warranty (5 years for coated items)

Spare parts/ accessories

Mounting