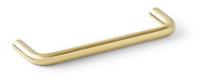

## Cabinet handle straight brass

## **Knud Holscher** collection

Product

10 straight, 40x128mm, thread M5.

Tender text

Knud Holscher collection, pull handle 10, straight 128mm, thread M5 in polished brass. Certified in accordance with EN 1906 to --- A----. 20-year

Product specification Dimensions: 10x138x40mm

Diameter: Ø10mm Material: brass

Surface finish: satin grain 320, crafted by hand 20-year warranty (5 years for coated items)

Spare parts/ accessories

Mounting