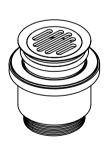

## Qtoo collection

Product

18-45mm, w/ cover.

Tender text

QTOO collection, integral waste fixed open. Manufactured in the highest quality marine grade, AISI 316 stainless steel, protecting against high levels of corrosion. 20 year warranty.

Range: 18-45mm Antibacterial Easy to clean

Material: Marine grade AISI 316 stainless steel 20-year warranty (5 years for coated items)

Please note: PWD and powder coated items cannot be Re-handled

Spare parts/ accessories