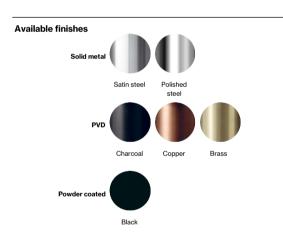

Item number

Surface

QA1250M

Satin finish

Range: 18-45mm Antibacterial Easy to clean

Material: Marine grade AISI 316 stainless steel 20-year warranty (5 years for coated items)

Please note: PWD and powder coated items cannot be Re-handled

Spare parts/ accessories