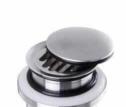

## Hygiene+ waste, fixedopen

## Qtoo collection

Product

18-45mm, w/ cover.

Tender text

QTOO collection, integral waste fixed open. Manufactured in the highest quality marine grade, AISI 316 stainless steel, protecting against high levels of corrosion. 20 year warranty.