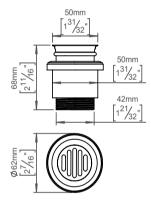

## Qtoo collection

Product

18-45mm, w/ cover.

Tender text

QTOO collection, integral waste fixed open. Manufactured in the highest quality marine grade, AISI 316 stainless steel, protecting against high levels of corrosion. 20 year warranty.

Range: 18-45mm Antibacterial Easy to clean

Material: Marine grade AISI 316 stainless steel 20-year warranty (5 years for coated items)

Please note: PWD and powder coated items cannot be Re-handled

Spare parts/ accessories