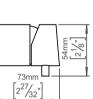

| Item numbe | r |
|------------|---|
| QA2181M    |   |

Surface

Satin finish

## Circle mixer w/o corian pin











Spare parts/ accessories

Mounting

https://dline.com/mounting-instructions/

## Product care

- Product care dline products are produced in the highest quality marine grade AISI 316 stainless steel. To sustain the unique dline finish please follow the below instructions: Wash down the surfaces using soapy water or mild detergent Always thoroughly rinse off with clean water To complete the cleaning procedure dv/polish the surface with a soft dry cloth Please do not use scouring powder, steel wood, clhoride based detergents or other aggressive cleaning products as these may damage the surface. If spots or corrosion appear on the surface it is not due to the stainless steel quality, but to impurities in the environment, aggressive conditions or improper or insufficient cleaning.

- dli