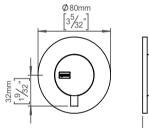

| Item numbe | r |
|------------|---|
| QA2181M    |   |

Surface

Satin finish

## Circle mixer w/o corian pin











Spare parts/ accessories

Mounting

https://dline.com/mounting-instructions/

## Product care

- Product care dline products are produced in the highest quality marine grade AISI 316 stainless steel. To sustain the unique dline finish please follow the below instructions: Wash down the surfaces using soapy water or mild detergent Always thoroughly rinse off with clean water To complete the cleaning procedure dv/polish the surface with a soft dry cloth Please do not use scouring powder, steel wood, clhoride based detergents or other aggressive cleaning products as these may damage the surface. If spots or corrosion appear on the surface it is not due to the stainless steel quality, but to impurities in the environment, aggressive conditions or improper or insufficient cleaning.

- d