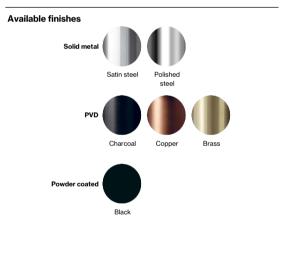

| Item numbe | r |
|------------|---|
| QA2181M    |   |

Surface

Satin finish

## Circle mixer w/o corian pin











Spare parts/ accessories

Mounting

https://dline.com/mounting-instructions/

## Product care

- Product care dline products are produced in the highest quality marine grade AISI 316 stainless steel. To sustain the unique dline finish please follow the below instructions: Wash down the surfaces using soapy water or mild detergent Always thoroughly rinse off with clean water To complete the cleaning procedure dv/polish the surface with a soft dry cloth Please do not use scouring powder, steel wood, clhoride based detergents or other aggressive cleaning products as these may damage the surface. If spots or corrosion appear on the surface it is not due to the stainless steel quality, but to impurities in the environment, aggressive conditions or improper or insufficient cleaning.

- dline