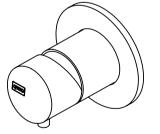

| Item numbe | r |
|------------|---|
| QA2181M    |   |

Surface

Satin finish

## Circle mixer w/o corian pin

Spare parts/ accessories

Mounting

https://dline.com/mounting-instructions/