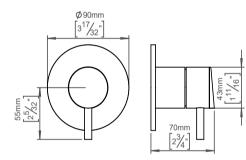

## **Circle thermostat**

| Item number |  |
|-------------|--|
| QA2390M     |  |

Surface

Satin finish

Please note: PWD and powder coated items cannot be Re-handled

Spare parts/ accessories

Mounting

https://dline.com/mounting-instructions/