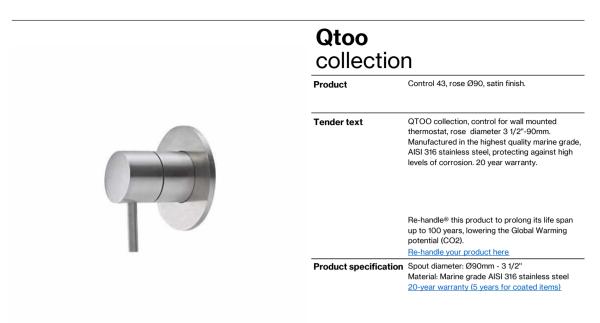

## **Circle thermostat**

| Item number |  |
|-------------|--|
| QA2390M     |  |

Surface

Satin finish

Please note: PWD and powder coated items cannot be Re-handled

Spare parts/ accessories

Mounting

https://dline.com/mounting-instructions/