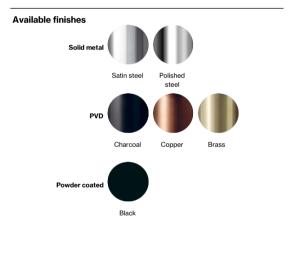

## **Circle thermostat**

| Item number |  |
|-------------|--|
| QA2390M     |  |

Surface

Satin finish

Please note: PWD and powder coated items cannot be Re-handled

Spare parts/ accessories

Mounting

https://dline.com/mounting-instructions/