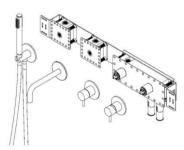

## Two-way bathtub set

## Qtoo collection

Product

190mm projection, Ø90mm, satin finish, w/o

Tender text

QTOO collection, complete built in two-way bath tub set. Manufactured in the highest quality marine grade, AISI 316 stainless steel, protecting against high levels of corrosion. 20 year warranty.

## Available finishes

Spare parts/ accessories

QS3200 - Mixer & diverter QA2190 - Control for mixer

QA2290 - Control for diverter QS3400 - Built in part for outlet QS5590 - Wall outlet

QS5410 - Shower hose QS5320 - Hand shower QA3190 - Spout