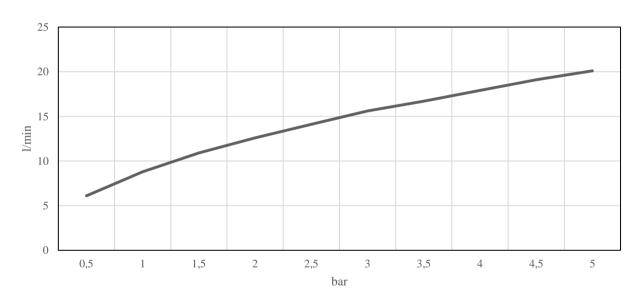

90 - Spout

Mounting

https://dline.com/mounting-instructions/

Product care
d line products are produced in the highest quality marine grade AISI 316 stainless steel. To sustain the
unique d line finish please follow the below instructions:

• Wash down the surfaces using soapy water or mid detergent
• Always thoroughly rinse off with clean water
• To complete the cleaning procedure dry/poish the surface with a soft dry cloth
Please do not use socuring powder, steel wool, chloride based detergents or other aggressive cleaning
products as these may damage the surface. It is not due to the stainless steel quality, but to impurities in the
environment, aggressive conditions or improper or insufficient cleaning.

QS3200-190Sxxx (flowrate L/min)



QS3200 built-in part only (flowrate l/min)-