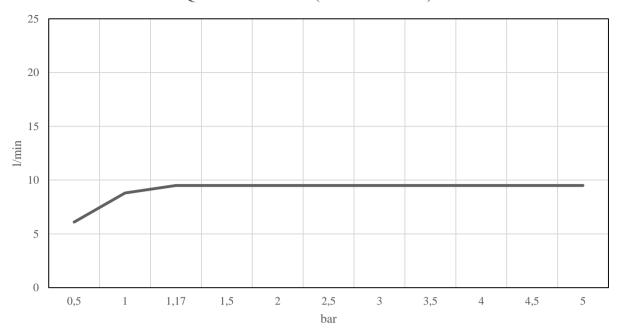

QS5410 - Shower hose QS5320 - Hand shower QA3190 - Spout

Mounting

https://dline.com/mounting-instructions/

Product care
d line products are produced in the highest quality marine grade AISI 316 stainless steel. To sustain the
unique d line finish please follow the below instructions:

• Wash down the surfaces using soapy water or mid detergent
• Always thoroughly rinse off with clean water
• To complete the cleaning procedure dry/poish the surface with a soft dry cloth
Please do not use socuring powder, steel wool, chloride based detergents or other aggressive cleaning
products as these may damage the surface. It is not due to the stainless steel quality, but to impurities in the
environment, aggressive conditions or improper or insufficient cleaning.

QS3200-190Sxxx (flowrate L/min)



QS3200 built-in part only (flowrate l/min)-