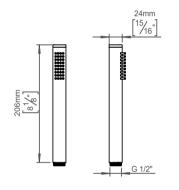

## Hand shower

| Item number |  |
|-------------|--|
| Q\$5320M    |  |

Surface

## Qtoo collection

Product

Heigth Ø24x222.5mm, satin finish.

Tender text QTOO collection, hand shower. Manufactured in the highest quality marine grade, AISI 316 stainless steel, protecting against high levels of corrosion. 20 year warranty.

 $\ensuremath{\mathsf{Re-handle}}\xspace$  this product to prolong its life span up to 100 years, lowering the Global Warming potential (CO2). Re-handle your product here Product specification 1/2" connection Max. Water flow rate: 5,7L - 1,5gpm

Spare flow regulator: 9,5L - 2,5gpm Lead free compliant Anti lime scale Material: Marine grade AISI 316 stainless steel 20-year warranty (5 years for coated items)

Please note: PWD and powder coated items cannot be Re-handled