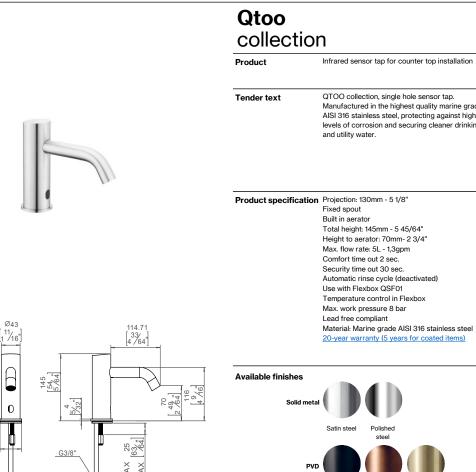

Cline Roskildevej 22 | DK-2620 Albertslund | dine.com | service@dine.com

Manufactured in the highest quality marine grade, AISI 316 stainless steel, protecting against high levels of corrosion and securing cleaner drinking