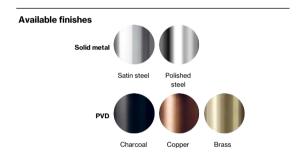

## Qtoo collection

Product

280mm, satin finish.

QTOO collection, single lever tap, 5 1/8-130mm projection. Manufactured in the highest quality marine grade, AISI 316 stainless steel, protecting against high levels of corrosion. 20 year warranty