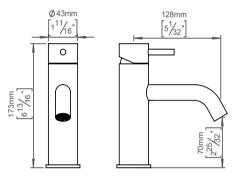

Product specification Projection: 130mm - 5 1/8"
Fixed spout

Built in aerator

Toatal height: 178mm - 7"

Height to aerator: 69mm- 2 3/4" Max. Water flow rate: 5L - 1,3gpm

Lead free compliant

Material: Marine grade AISI 316 stainless steel 20-year warranty (5 years for coated items) Recommended table top cutout: Ø35mm