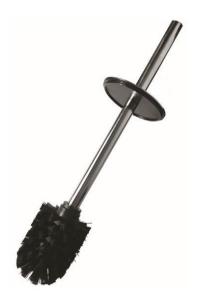

## **Toilet brush handle**

## Qtoo collection

W/brush, satin finish.

Tender text

QTOO collection, brush handle for toilet brush in satin finished AISI 304 stainless steel. 20 year

Product specification Lead free compliant

Material: AISI 304 stainless steel