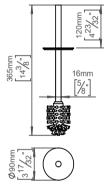

## Qtoo collection

W/brush, satin finish.

Tender text

QTOO collection, brush handle for toilet brush in satin finished AISI 304 stainless steel. 20 year

Product specification Lead free compliant

Material: AISI 304 stainless steel