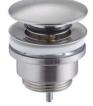

## QA1190M

## Waste, push-open

## Qtoo collection

10-100mm, push to open/close.

Tender text

QTOO collection, waste push open. Manufactured in the highest quality AISI 304 stainless steel. 20 year warranty.

Product specification Universal with and without overflow Range: 10-100mm