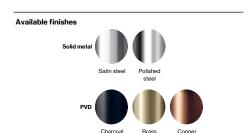

Material: AISI 304 stainless steel

20-year warranty (5 years for coated items).

Spare parts/

Mounting

https://dline.com/mounting-instructions/

Product care

of the products are produced in the highest quality AISI 304 stainless steel. To sustain the unique d line finish please follow the below instructions: