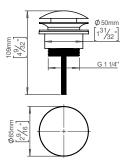

## Qtoo collection

10-100mm, push to open/close.

Tender text

QTOO collection, waste push open. Manufactured in the highest quality AISI 304 stainless steel. 20 year warranty.

Product specification Universal with and without overflow Range: 10-100mm

Material: AISI 304 stainless steel

20-year warranty (5 years for coated items).

Spare parts/

Mounting

https://dline.com/mounting-instructions/

Product care

of the products are produced in the highest quality AISI 304 stainless steel. To sustain the unique d line finish please follow the below instructions: