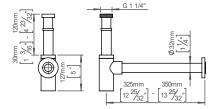

## Qtoo collection

Height 30-120mm, length 100-350mm, satin finish.

Tender text

QTOO collection, siphon. Manufactured in the highest quality chrome plated brass. 20 year warranty.

Product specification Adjustable height: 30-120mm Adjustable length: 100-350mm

Material: Chrome plated brass

20-year warranty (5 years for coated items).