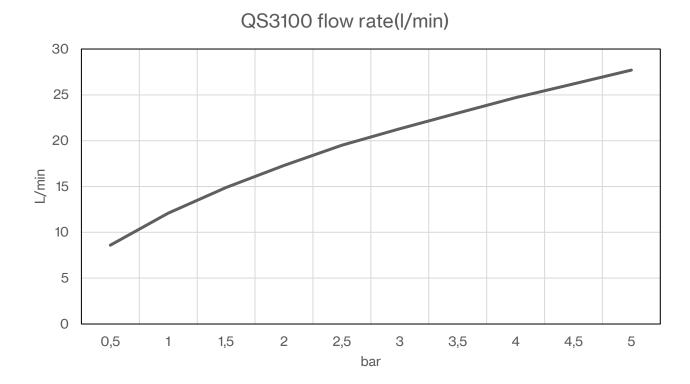

Product specification Build in depth: 69mm (2 3/4") Projection: 400mm (16 3/16") Rose diameter: Ø90mm (3 1/2") Head shower: preinstalled flow regulator 9,5 l/min (2,5 gpm) (contact sellers for other options) Lead free compliant