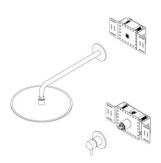

### Available finishes

Spare parts/

QS3100 - Mixer QA2190 - Control for mixer

QS3400 - Built in part for outlet

QS5289 - Shower arm QS5110 - Shower head

Mounting

https://dline.com/mounting-instructions/