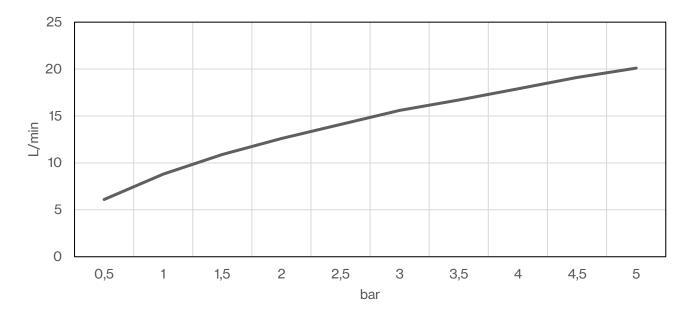

er hose QS5320 - Hand shower QA3190 - Spout

Mounting

https://dline.com/mounting-instructions/

Product care

In products are produced in the highest quality marine grade AISI 316 stainless steel. To sustain the unique of line finish please follow the below instructions.

• Wash down the surfaces using scapp water or mid detergent
• Always throroughly rines off with clean water
• To complete the cleaning procedure dry/point the surface with a soft dry cloth
Please do not use sourning powder, steel wool, chinriche based detergents or other aggressive cleaning products as these may damage the surface. It is not due to the stainless steel quality, but to impurities in the environment, aggressive conditions or improper or insufficient cleaning.

## QS3200 built-in part only (flowrate L/min)