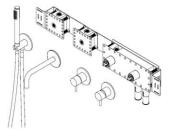

## Available finishes

Spare parts/

QS3200 - Mixer & diverter QA2190 - Control for mixer

QA2290 - Control for diverter

QS3400 - Built in part for outlet QS5590 - Wall outlet QS5410 - Shower hose QS5320 - Hand shower QA3190 - Spout