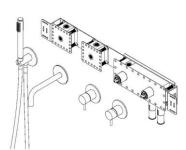

### Available finishes

Spare parts/ accessories

QS3200 - Mixer & diverter

QA2190 - Control for mixer QA2290 - Control for diverter

QS3400 - Built in part for outlet

QS5590 - Wall outlet

QS5410 - Shower hose

QS5320 - Hand shower QA3190 - Spout

Mounting

https://dline.com/mounting-instructions/

Product care
dine products are produced in the highest quality marine grade AISI 316 stainless steel. To sustain the unique d line finish please follow the below instructions.