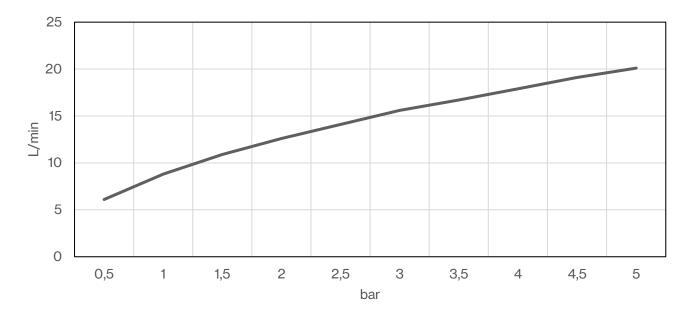

wer hose

QS5320 - Hand shower QA3190 - Spout

Mounting

https://dline.com/mounting-instructions/

Product care
dine products are produced in the highest quality marine grade AISI 316 stainless steel. To sustain the unique d line finish please follow the below instructions.

• Wash down the surfaces using soapy water or mild detergent
• Always thoroughly rinse off with dean water
• To complete the cleaning procedure dry/polish the surface with a soft dry cloth
Please do not use socuring powder, steel wool, chloride based detergents or other aggressive cleaning products as these may damage the surface. It is not due to the stainless steel quality, but to impurities in the environment, aggressive conditions or improper or insufficient cleaning.

# QS3200 built-in part only (flowrate L/min)