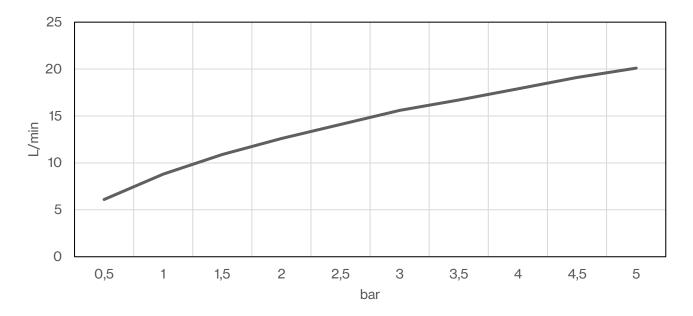

# QS3200 built-in part only (flowrate L/min)

Re-handle your product between 54-91% depending on the product.

Product specification Build in depth: 69mm - 2 3/4"

7.5gpm at 65psi

23L at 3bar Lead free compliant

Material: AISI 304 stainless steel

20-year warranty (5 years for coated items)