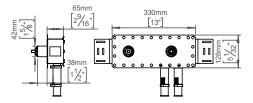

# Qtoo collection

Product

Depth 69mm, length 471mm, w/o thermostat.

Tender text

QTOO collection, built in mixer and diverter. Material: AISI 304 stainless steel. 20 year

warranty.

Re-handle® Re-handle® this product to prolong its life span up to 100 years, lowering the Global Warming potential (CO2)

Re-handle your product between 54-91% depending on the product.

Product specification Build in depth: 69mm - 2 3/4"

7.5gpm at 65psi

23L at 3bar Lead free compliant

Material: AISI 304 stainless steel

20-year warranty (5 years for coated items)