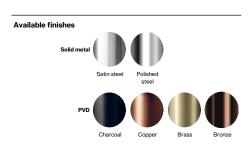

## Satin finish

## **Shower head 300**

## Qtoo collection

300mm, satin finish.

Tender text

QTOO collection, rain shower, Ø11 13/16"-300mm. Manufactured in the highest quality marine grade, AISI 316 stainless steel, protecting against high levels of corrosion. 20 year warranty.



Product specification Diameter: Ø300mm (11 13/16") 1/2" connection

Head shower: preinstalled flow regulator 5,7 l/min (1,5 gpm) (contact sellers for other options)

Lead free compliant
Anti-limescale function on head shower Material: Marine grade AISI 316 stainless steel 20-year warranty (5 years for coated items)









Spare parts/

Mounting

https://dline.com/mounting-instructions/

## Product care

Product care

In products are produced in the highest quality marine grade AISI 316 stainless steel. To sustain the unique of line finish please follow the below instructions.

• Wash down the surfaces using scapp water or mid detergent
• Always throroughly rines off with clean water
• To complete the cleaning procedure dry/point the surface with a soft dry cloth
Please do not use sourning powder, steel wool, chinriche based detergents or other aggressive cleaning products as these may damage the surface. It is not due to the stainless steel quality, but to impurities in the environment, aggressive conditions or improper or insufficient cleaning.