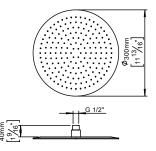

Product specification Diameter: Ø300mm (11 13/16") 1/2" connection

Head shower: preinstalled flow regulator 5,7 l/min (1,5 gpm) (contact sellers for other options)

Lead free compliant
Anti-limescale function on head shower Material: Marine grade AISI 316 stainless steel 20-year warranty (5 years for coated items)