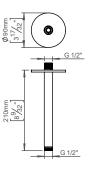

## Qtoo collection

200mm, Ø90mm, satin finish.

Tender text

QTOO collection, shower arm for ceiling, length 7 "78"-200mm. Manufactured in the highest quality marine grade, AlSI 316 stainless steel, protecting against high levels of corrosion. 20 year warranty.

Product specification Arm projection: 200mm - 7 7/8" 1/2" connection

Rose diameter: Ø90mm - 3 1/2"

Material: Marine grade AISI 316 stainless steel Lead free compliant

20-year warranty (5 years for coated items).