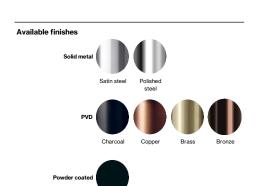

## Item number

Surface

QS5219M

Satin finish

## Shower arm f/ ceilling 200 mm

## Qtoo collection

200mm, Ø90mm, satin finish.

Tender text

QTOO collection, shower arm for ceiling, length 7 "78"-200mm. Manufactured in the highest quality marine grade, AlSI 316 stainless steel, protecting against high levels of corrosion. 20 year warranty.

Product specification Arm projection: 200mm - 7 7/8" 1/2" connection

Rose diameter: Ø90mm - 3 1/2"

Material: Marine grade AISI 316 stainless steel Lead free compliant

20-year warranty (5 years for coated items).







Spare parts/

Mounting

https://dline.com/mounting-instructions/

Product care

In products are produced in the highest quality marine grade AISI 316 stainless steel. To sustain the unique of line finish please follow the below instructions.

• Wash down the surfaces using scapp water or mid detergent
• Always throroughly rines off with clean water
• To complete the cleaning procedure dry/point the surface with a soft dry cloth
Please do not use sourning powder, steel wool, chinriche based detergents or other aggressive cleaning products as these may damage the surface. It is not due to the stainless steel quality, but to impurities in the environment, aggressive conditions or improper or insufficient cleaning.