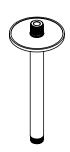

## Qtoo collection

200mm, Ø90mm, satin finish.

Tender text

QTOO collection, shower arm for ceiling, length 7 "78"-200mm. Manufactured in the highest quality marine grade, AlSI 316 stainless steel, protecting against high levels of corrosion. 20 year warranty.

Product specification Arm projection: 200mm - 7 7/8" 1/2" connection

Rose diameter: Ø90mm - 3 1/2"

Material: Marine grade AISI 316 stainless steel Lead free compliant

20-year warranty (5 years for coated items).