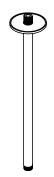

## Qtoo collection

400mm, Ø90mm, satin finish.

Product specification Arm projection: 400mm - 16 3/16" 1/2" connection

Rose diameter: Ø90mm - 3 1/2" Material: Marine grade AISI 316 stainless steel Lead free compliant

20-year warranty (5 years for coated items).