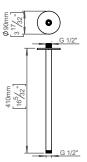

## Qtoo collection

400mm, Ø90mm, satin finish.

Product specification Arm projection: 400mm - 16 3/16" 1/2" connection

Rose diameter: Ø90mm - 3 1/2" Material: Marine grade AISI 316 stainless steel Lead free compliant

20-year warranty (5 years for coated items).