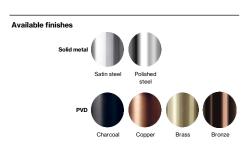

Product specification Arm projection: 400mm - 16 3/16" 1/2" connection

Rose diameter: Ø90mm - 3 1/2" Material: Marine grade AISI 316 stainless steel Lead free compliant

20-year warranty (5 years for coated items).