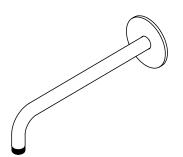

## Qtoo collection

300mm projection, Ø90mm, satin finish.

Tender text

QTOO collection, shower arm for wall, 12 1/4"-300mm projection. Manufactured in the highest quality marine grade, AISI 316 stainless steel, protecting against high levels of corrosion. 20 year warranty.

Product specification Arm projection: 300mm - 12 1/4" 1/2" connection

Rose diameter: Ø90mm - 3 1/2"

Material: Marine grade AISI 316 stainless steel Lead free compliant

Material: Marine grade AISI 316 stainless steel 20-year warranty (5 years for coated items)