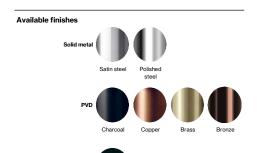

## QS5279M Satin finish

## Shower arm, small

## Qtoo collection

300mm projection, Ø90mm, satin finish.

Tender text

QTOO collection, shower arm for wall, 12 1/4"-300mm projection. Manufactured in the highest quality marine grade, AISI 316 stainless steel, protecting against high levels of corrosion. 20 year warranty.



Product specification Arm projection: 300mm - 12 1/4" 1/2" connection

Rose diameter: Ø90mm - 3 1/2"

Material: Marine grade AISI 316 stainless steel Lead free compliant

Material: Marine grade AISI 316 stainless steel 20-year warranty (5 years for coated items)







Spare parts/

Mounting

https://dline.com/mounting-instructions/

Product care

In products are produced in the highest quality marine grade AISI 316 stainless steel. To sustain the unique of line finish please follow the below instructions.

• Wash down the surfaces using scapp water or mid detergent
• Always throroughly rines off with clean water
• To complete the cleaning procedure dry/point the surface with a soft dry cloth
Please do not use sourning powder, steel wool, chinriche based detergents or other aggressive cleaning products as these may damage the surface. It is not due to the stainless steel quality, but to impurities in the environment, aggressive conditions or improper or insufficient cleaning.