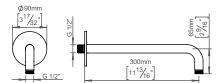

## Qtoo collection

300mm projection, Ø90mm, satin finish.

Tender text

QTOO collection, shower arm for wall, 12 1/4"-300mm projection. Manufactured in the highest quality marine grade, AISI 316 stainless steel, protecting against high levels of corrosion. 20 year warranty.

Product specification Arm projection: 300mm - 12 1/4" 1/2" connection

Rose diameter: Ø90mm - 3 1/2"

Material: Marine grade AISI 316 stainless steel Lead free compliant

Material: Marine grade AISI 316 stainless steel 20-year warranty (5 years for coated items)