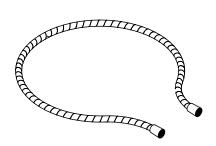

## **Shower hose**

## Qtoo collection

Length Ø23x1750mm, satin finish.

Tender text

QTOO collection, shower hose,length 69"-1750mm. Manufactured in the highest quality marine grade, AlSI 316 stainless steel, protecting against high levels of corrosion. 20 year warranty.

Product specification Length: 1750mm - 69" 1/2" connection Stainless steel

Lead free compliant Material: Marine grade AISI 316 stainless steel

20-year warranty (5 years for coated items).

length =1750 mm.