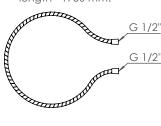

## Qtoo collection

Length Ø23x1750mm, satin finish.

Tender text

QTOO collection, shower hose,length 69"-1750mm. Manufactured in the highest quality marine grade, AlSI 316 stainless steel, protecting against high levels of corrosion. 20 year warranty.

Product specification Length: 1750mm - 69" 1/2" connection Stainless steel

Lead free compliant Material: Marine grade AISI 316 stainless steel

20-year warranty (5 years for coated items).

length =1750 mm.