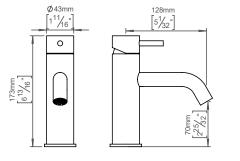

## Qtoo collection

| Product                        | 178mm, satin finish.                                                                                                                                                                                          |
|--------------------------------|---------------------------------------------------------------------------------------------------------------------------------------------------------------------------------------------------------------|
| Tender text                    | QTOO collection, single lever tap, 5 1/8-130mm<br>projection. Manufactured in the highest quality<br>marine grade, AISI 316 stainless steel, protecting<br>against high levels of corrosion. 20 year warranty |
| Re — handle <sup>®</sup>       | Re-handle® this product to prolong its life span up to 100 years, lowering the Global Warming potential (CO2)                                                                                                 |
| Re-handle your product<br>here | between 54-91% depending on the product.                                                                                                                                                                      |
| Product specification          | Projection: 130mm - 5 1/8"                                                                                                                                                                                    |
|                                | Fixed spout                                                                                                                                                                                                   |
|                                | Built in aerator                                                                                                                                                                                              |
|                                | Toatal height: 178mm - 7"                                                                                                                                                                                     |
|                                | Height to aerator: 69mm- 2 3/4"                                                                                                                                                                               |
|                                | F.r. 5.68 L/min (1.5 gpm), (contact sellers for other options)                                                                                                                                                |
|                                | Lead free compliant                                                                                                                                                                                           |
|                                | Material: Marine grade AISI 316 stainless steel                                                                                                                                                               |
|                                | 20-year warranty (5 years for coated items)                                                                                                                                                                   |
|                                | Recommended table top cutout: Ø35mm                                                                                                                                                                           |