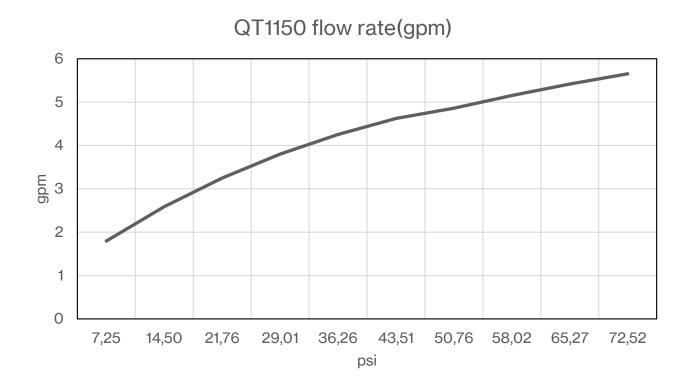

## Qtoo collection

| Product                        | 178mm, satin finish.                                                                                                                                                                                          |
|--------------------------------|---------------------------------------------------------------------------------------------------------------------------------------------------------------------------------------------------------------|
| Tender text                    | QTOO collection, single lever tap, 5 1/8-130mm<br>projection. Manufactured in the highest quality<br>marine grade, AISI 316 stainless steel, protecting<br>against high levels of corrosion. 20 year warranty |
| Re — handle <sup>®</sup>       | Re-handle® this product to prolong its life span up to 100 years, lowering the Global Warming potential (CO2)                                                                                                 |
| Re-handle your product<br>here | between 54-91% depending on the product.                                                                                                                                                                      |
| Product specification          | Projection: 130mm - 5 1/8"                                                                                                                                                                                    |
|                                | Fixed spout                                                                                                                                                                                                   |
|                                | Built in aerator                                                                                                                                                                                              |
|                                | Toatal height: 178mm - 7"                                                                                                                                                                                     |
|                                | Height to aerator: 69mm- 2 3/4"                                                                                                                                                                               |
|                                | F.r. 5.68 L/min (1.5 gpm), (contact sellers for other options)                                                                                                                                                |
|                                | Lead free compliant                                                                                                                                                                                           |
|                                | Material: Marine grade AISI 316 stainless steel                                                                                                                                                               |
|                                | 20-year warranty (5 years for coated items)                                                                                                                                                                   |
|                                | Recommended table top cutout: Ø35mm                                                                                                                                                                           |