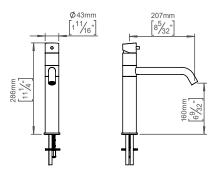

QTOO collection, kitchen tap, swivel spout, 7 7/8"-200mm projection. Manufactured in the highest quality marine grade, AISI 316 stainless steel, protecting against high levels of corrosion.

20 year warranty.

Swivel spout

Built in aerator

Toatal height: 280mm - 11"

Height to aerator: 155mm- 6 3/32"

F.r. 5.68 L/min (1.5 gpm), (contact sellers for other

options)

Lead free compliant

Material: Marine grade AISI 316 stainless steel Recommended table top cutout: Ø35mm