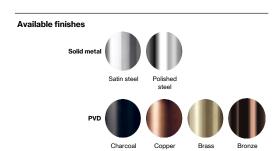

## Kitchen faucet 280 mm

Item number

Surface

QT2100M

Satin finish

Product

280mm, satin finish.

Tender text