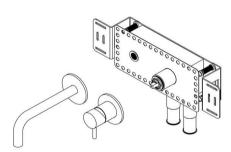

## Qtoo collection

Product

190mm spout, satin finish, PVD charcoal.

QTOO collection, complete built in mixer, 190mm projection. Manufactured in the highest quality marine grade, AISI 316 stainless steel, protecting against high levels of corrosion. 20 year warranty.

Product specification Build in depth: 69mm - 2 3/4"
Projection: 190mm - 7 15/32" Spout diameter: Ø22mm - 7/8"

Built in aerator

Rose diameter: Ø80mm - 3 5/32" Max. Water flow rate: 5L - 1,3gpm

Lead free compliant