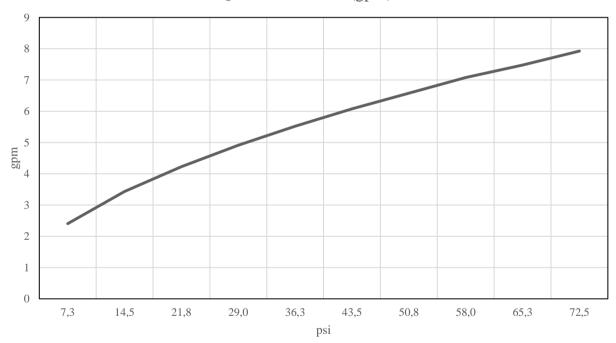

https://dline.com/mounting-instructions/

Product care
dine products are produced in the highest quality marine grade AISI 316 stainless steel. To sustain the unique of line finish please follow the below instructions:

• Wash down the surfaces using soapy water or mild detergent
• Always thoroughly rinse off with clean water
• To complete the cleaning procedure dry/polish the surface with a soft dry cloth
Please do not use scouring prowder, steel wool, chloride based detergents or other aggressive cleaning products as these may damage the surface.
If spots or corrosion appear on the surface it is not due to the stainless steel quality, but to impurities in the environment, aggressive conditions or improper or insufficient cleaning.

# QT3100 flow rate (l/min)



# QT3100 flow rate (gpm)