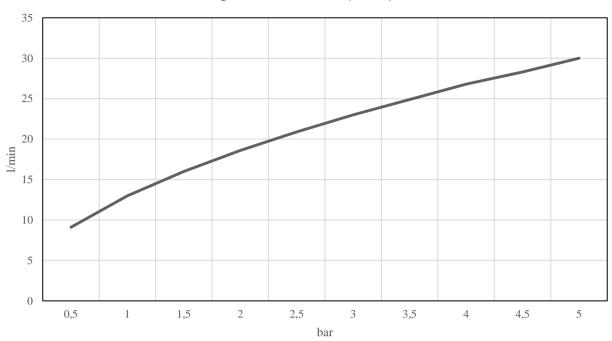

QA3180 - Spout

Mounting

https://dline.com/mounting-instructions/

Product care
dine products are produced in the highest quality marine grade AISI 316 stainless steel. To sustain the unique of line finish please follow the below instructions:

• Wash down the surfaces using soapy water or mild detergent
• Always thoroughly rinse off with clean water
• To complete the cleaning procedure dry/polish the surface with a soft dry cloth
Please do not use scouring prowder, steel wool, chloride based detergents or other aggressive cleaning products as these may damage the surface.
If spots or corrosion appear on the surface it is not due to the stainless steel quality, but to impurities in the environment, aggressive conditions or improper or insufficient cleaning.

# QT3100 flow rate (l/min)



# QT3100 flow rate (gpm)