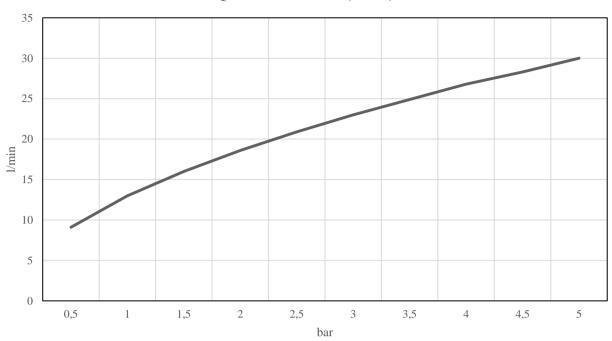

QA3280 - Spout

Mounting

https://dline.com/mounting-instructions/

Product care
dine products are produced in the highest quality marine grade AISI 316 stainless steel. To sustain the unique of line finish please follow the below instructions:

• Wash down the surfaces using soapy water or mild detergent
• Always thoroughly rinse off with clean water
• To complete the cleaning procedure dry/polish the surface with a soft dry cloth
Please do not use scouring prowder, steel wool, chloride based detergents or other aggressive cleaning products as these may damage the surface.
If spots or corrosion appear on the surface it is not due to the stainless steel quality, but to impurities in the environment, aggressive conditions or improper or insufficient cleaning.

# QT3100 flow rate (l/min)



# QT3100 flow rate (gpm)