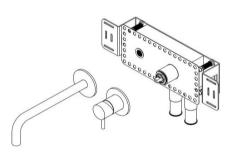

### Wall faucet 250 mm

## Qtoo collection

Product

250mm spout, black.

QTOO collection, complete built in mixer, 250mm projection. Manufactured in the highest quality marine grade, AISI 316 stainless steel, protecting against high levels of corrosion. 20 year warranty.

Product specification Build in depth: 69mm - 2 3/4"
Projection: 250mm - 9 27/32"

Spout diameter: Ø22mm - 7/8"

Built in aerator

Rose diameter: Ø80mm - 3 5/32" Max. Water flow rate: 5L - 1,3gpm

Lead free compliant