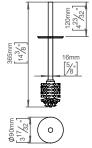

# Qtoo collection

W/brush, satin finish.

Tender text

QTOO collection, brush handle for toilet brush in satin finished AISI 304 stainless steel. 20 year warranty.

Product specification Lead free compliant

Material: AISI 304 stainless steel