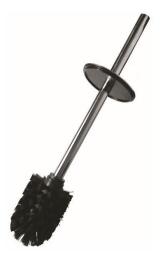

# Qtoo collection

W/brush, satin finish.

Tender text

QTOO collection, brush handle for toilet brush in satin finished AISI 304 stainless steel. 20 year warranty.

Product specification Lead free compliant

Material: AISI 304 stainless steel