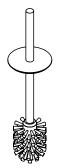

# Qtoo collection

W/brush, satin finish.

Tender text

QTOO collection, brush handle for toilet brush in satin finished AISI 304 stainless steel. 20 year warranty.

Product specification Lead free compliant

Material: AISI 304 stainless steel