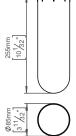

## Qtoo collection

Length 255mm, Ø85mm.

Tender text

QTOO collection, container for toilet brush .

Available finishes

Spare parts/

Mounting

https://dline.com/mounting-instructions/