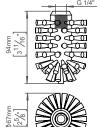

## Qtoo collection

Tender text

QTS17

QTOO collection, brush head for toilet brush.

Product specification

Available finishes

Spare parts/

Mounting