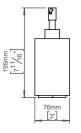

## Qtoo collection

Heigth 182mm, Ø76, 500ml, satin finish.

Tender text

QTOO collection, soap dispenser, wall mounted in satin finished AISI 304 stainless steel. 20-year warranty.

Material: stainless steel AISI 304