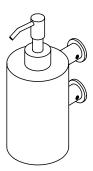

## Soap dispenser

## Qtoo collection

Heigth 182mm, Ø76, 500ml, satin finish.

Tender text

QTOO collection, soap dispenser, wall mounted in satin finished AISI 304 stainless steel. 20-year warranty.

Material: stainless steel AISI 304

Surface finish: satin grain 320, crafted by hand 20-year warranty (5 years for coated items)

Spare parts/

Mounting

https://dline.com/mounting-instructions/

Product care

of the products are produced in the highest quality AISI 304 stainless steel. To sustain the unique d line finish please follow the below instructions: