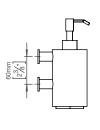

## Qtoo collection

Heigth 182mm, Ø76, 500ml, satin finish.

Tender text

QTOO collection, soap dispenser, wall mounted in satin finished AISI 304 stainless steel. 20-year warranty.

Material: stainless steel AISI 304