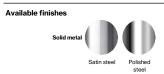

## Qtoo collection

Heigth 182mm, Ø76, 500ml, satin finish.

Tender text

QTOO collection, soap dispenser, wall mounted in satin finished AISI 304 stainless steel. 20-year warranty.

Material: stainless steel AISI 304

Surface finish: satin grain 320, crafted by hand 20-year warranty (5 years for coated items)

Spare parts/

Mounting

https://dline.com/mounting-instructions/

Product care

of the products are produced in the highest quality AISI 304 stainless steel. To sustain the unique d line finish please follow the below instructions: