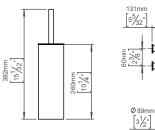

## Qtoo collection

Heigth 382mm, Ø90, satin finish.

Tender text

QTOO collection, toilet brush, wall mounted in satin finished AISI 304 stainless steel. 20-year warranty.

Product specification Dimensions: 89x136x382mm Diameter: Ø30mm Material: stainless steel AISI 304