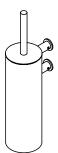

## Qtoo collection

Heigth 382mm, Ø90, satin finish.

Tender text

QTOO collection, toilet brush, wall mounted in satin finished AISI 304 stainless steel. 20-year warranty.

Product specification Dimensions: 89x136x382mm Diameter: Ø30mm Material: stainless steel AISI 304